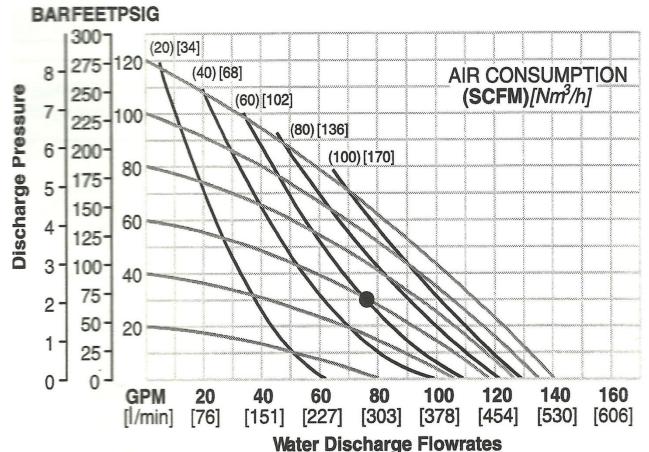

## All data is for clear water at 85 degree F.

All weights, dimensions, and capacity are approximate. Do Not Exceed 125 psig air supply pressure.

Example is 75 gpm against a discharge head of 69 ft. It would require 60 psi and 50 scfm. See dot on chart. Pumps fitted with Teflon diaphragms, reduce discharge figures by 20%. Suction lift is 10' dry and 20' wet.