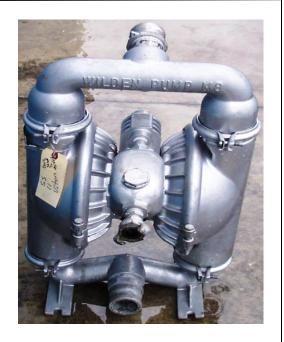

## Wilden 2" Stainless Steel Air Operated Diaphragm Pump AODP # 1

Model Maximum Head/Psi 230 FT/100 PSI Maximum Flow 145 GPM Self Prime Solids 1/4" Diaphragm Teflon

Weight 106 Lbs.