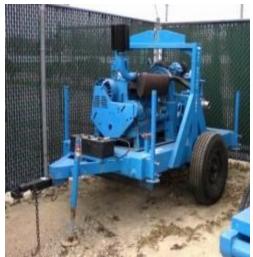

## Mission 4 x 3 High Pressure Prime Assist Pump Trailer Mount

Pump Number #160

Engine Model HP Oil Filter Fuel Filter Air Filter Maximum Head/Psi Maximum Flow Prime Assist Impeller 13" Weight 3980 Lbs. Deutz F5L912 79 B167 BF988 Oil Bath 300 FT/130 PSI 600 GPM Solids 0.75" Fuel Tank 64 Gal. Run Time 20 Hr.