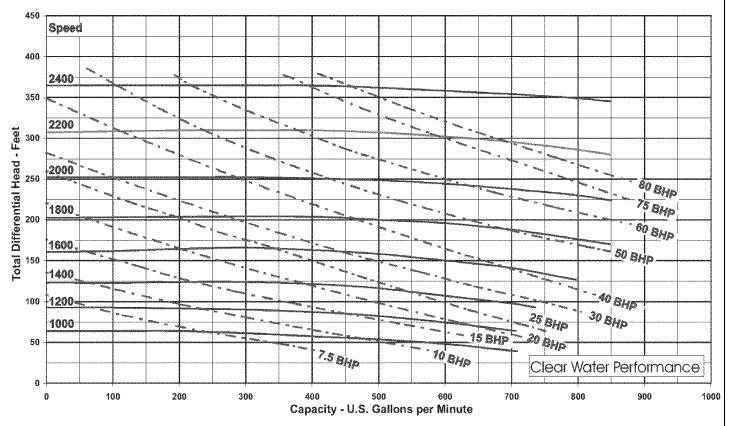

All data is for clear water at 85 degree F.

All weights, dimensions, and capacity are approximate.

Magnum I 4X3X13 Speed: 1000-2400 RPM Curve: 977

Open Impeller Dia: 13" Eye Area: 12.5 Sq. In. Max Sphere: 3/4 In.